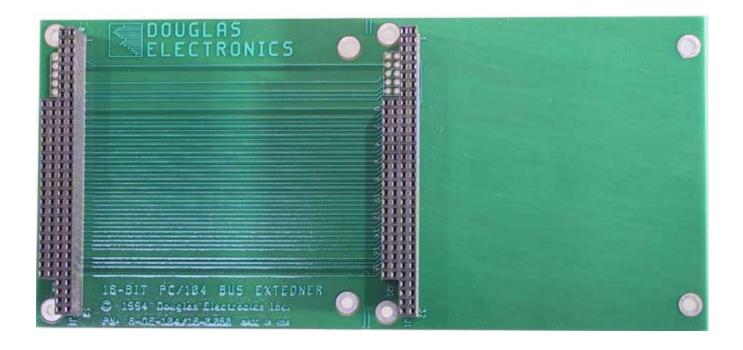

## 6-DE-104/16-0.050

Description #1
Description #2

The board is 3.600" x 7.600" representing two standard PC/104 footprints with 0.050" clearance between boards. The boards are available with stack-through connectors, Pins only or sockets only. This board is exactly the same as the 6-DE-104/16 (W18) except that it is 0.200" shorter allowing only 0.050" between the two PC/104 boards.

Options: (If not specified, we will ship the 'S' option)

\*6-DE-104/16-S (female socket only)

6-DE-104/16-P (male pins only)

6-DE-104/16-T (Pass through connectors)

**Douglas Electronics, Inc.** 

2777 Alvarado Street • San Leandro, CA 94577 Voice +1.510.483.8770 Fax +1.510.483.6453 info@douglas.com