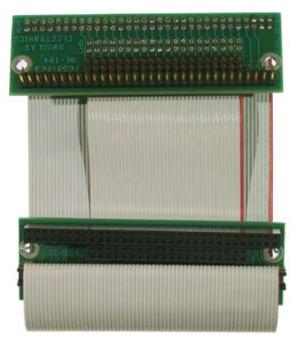

## FC3A/FC-PCB-DE-104

PC/104 <--> PC/104 Interface

FC3A/FC3B-PCB-DE-104MM

FC3A/FC3B-PCB-DE-104MF

The FC3A boards provide connections between two PC/104 boards with flat cable. The board sets are available with Male on each end, Male on one end with Female on the other end, or with Female connectors on each end.

Standard cable length is 4". If you would like a different cable length, indicate that by '-xx" at the end of the part number.

Example: FC3A/FC3B-PCB-DE-104MM-6.25" indicateds a 6 1/4" cable...

FC3A/FC2-PCB-DE-104FF

## Options:

FC3A/FC3B-PCB-DE-104MM (Male on each end) FC3A/FC2-PCB-DE-104MF (Male on one end, Female on the other end) FC3A/FC3B-PCB-DE-104MF (Male on one end, Female on the other end) FC3C/FC-PCB-DE-104MF (Male on one end, Female on the other end) FC3A/FC2-PCB-DE-104FF (Female on each end)