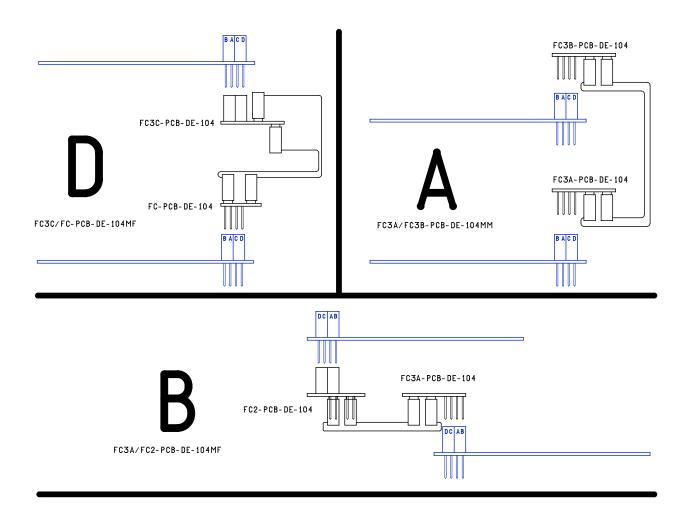

## FC3A/FC-PCB-DE-104

PC/104 <--> PC/104 Interface

FC3A/FC3B-PCB-DE-104MM

FC3A/FC3B-PCB-DE-104MF

The FC3A boards provide connections between two PC/104 boards with flat cable. The board sets are available with Male on each end, Male on one end with Female on the other end, or with Female connectors on each end.

## Options:

FC3A/FC3B-PCB-DE-104MM (Male on each end) FC3A/FC2-PCB-DE-104MF (Male on one end, Female on the other end) FC3A/FC3B-PCB-DE-104MF (Male on one end, Female on the other end) FC3C/FC-PCB-DE-104MF (Male on one end, Female on the other end) FC3A/FC2-PCB-DE-104FF (Female on each end)