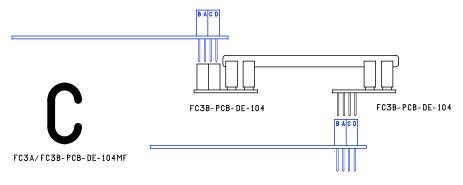

## Options:

FC3A/FC3B-PCB-DE-104MM (Male on each end) FC3A/FC2-PCB-DE-104MF (Male on one end, Female on the other end) FC3A/FC3B-PCB-DE-104MF (Male on one end, Female on the other end) FC3C/FC-PCB-DE-104MF (Male on one end, Female on the other end) FC3A/FC2-PCB-DE-104FF (Female on each end)