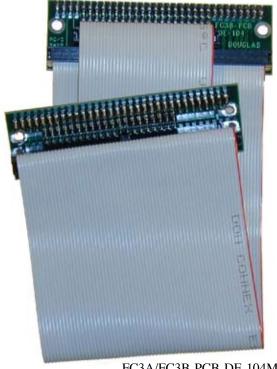

## FC3A/FC-PCB-DE-104

PC/104 <--> PC/104 Interface

FC3A/FC3B-PCB-DE-104MM

FC3A/FC3B-PCB-DE-104MF

The FC3A boards provide connections between two PC/104 boards with flat cable. The board sets are available with Male on each end, Male on one end with Female on the other end, or with Female connectors on each end.

Standard cable length is 4". If you would like a different cable length, indicate that by '-xx" at the end of the part number.

Example: FC3A/FC3B-PCB-DE-104MM-6.25" indicateds a 6 1/4" cable...

FC3A/FC2-PCB-DE-104FF

## Options:

FC3A/FC3B-PCB-DE-104MM (Male on each end) FC3A/FC2-PCB-DE-104MF (Male on one end, Female on the other end) FC3A/FC3B-PCB-DE-104MF (Male on one end, Female on the other end) FC3C/FC-PCB-DE-104MF (Male on one end, Female on the other end) FC3A/FC2-PCB-DE-104FF (Female on each end)