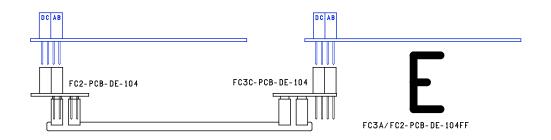

Standard cable length is 4". If you would like a different cable length, indicate that by '-xx" at the end of the part number.

Example: FC3A/FC3B-PCB-DE-104MM-6.25" indicateds a 6 1/4" cable...

FC3A/FC2-PCB-DE-104FF

## Options:

FC3A/FC3B-PCB-DE-104MM (Male on each end) FC3A/FC2-PCB-DE-104MF (Male on one end, Female on the other end) FC3A/FC3B-PCB-DE-104MF (Male on one end, Female on the other end) FC3C/FC-PCB-DE-104MF (Male on one end, Female on the other end) FC3A/FC2-PCB-DE-104FF (Female on each end)