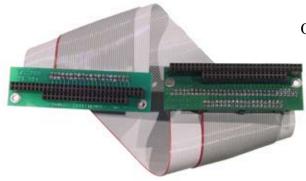

## FC3A/FC-PCB-DE-104

PC/104 <--> PC/104 Interface

FC3A/FC3B-PCB-DE-104MM

FC3A/FC3B-PCB-DE-104MF

The FC3A boards provide connections between two PC/104 boards with flat cable. The board sets are available with Male on each end, Male on one end with Female on the other end, or with Female connectors on each end.

Standard cable length is 4". If you would like a different cable length, indicate that by '-xx" at the end of the part number.

Example: FC3A/FC3B-PCB-DE-104MM-6.25" indicateds a 6 1/4" cable...

FC3A/FC2-PCB-DE-104FF

## Options:

FC3A/FC3B-PCB-DE-104MM (Male on each end) FC3A/FC2-PCB-DE-104MF (Male on one end, Female on the other end) FC3A/FC3B-PCB-DE-104MF (Male on one end, Female on the other end) FC3C/FC-PCB-DE-104MF (Male on one end, Female on the other end) FC3A/FC2-PCB-DE-104FF (Female on each end)