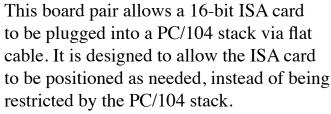

## FC-PCB-DE-63/104

PC/104 Board <--> ISA Board Interface

Both of the boards are 0.700" wide. The PC/104 board is 3.550" long, the ISA board is 6.500" long.

Unless otherwise specified, the separation between boards will be 2.5". If larger separation is desired, add a –xx" to the end of the part number. (FC-PCB-DE-63/104-6" would be 6 inches between boards.)