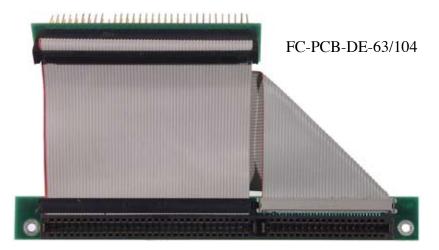

## FC-PCB-DE-63/104

PC/104 Board <--> ISA Board Interface

Both of the boards are 0.700" wide. The PC/104 board is 3.550" long, the ISA board is 6.500" long.

Unless otherwise specified, the separation between boards will be 2.5". If larger separation is desired, add a –xx" to the end of the part number. (FC-PCB-DE-63/104-6" would be 6 inches between boards.)

## Options:

FC-PCB-DE-63/104 (board pair with cable) FC-PCB-DE-63 (ISA board only)

FC-PCB-DE-104 (PC/104 board only)

FC-PCB-DE-cable (cable only)

The FC-PCB-DE-263/104 is identical to the FC-PCB-DE-63/104 except that it has two ISA slots.