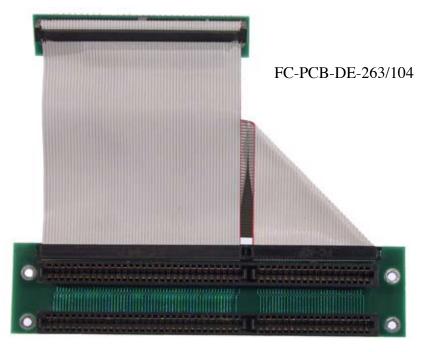

## Options:

FC-PCB-DE-63/104 (board pair with cable) FC-PCB-DE-63 (ISA board only)

FC-PCB-DE-104 (PC/104 board only)

FC-PCB-DE-cable (cable only)

The FC-PCB-DE-263/104 is identical to the FC-PCB-DE-63/104 except that it has two ISA slots.

## Options:

FC-PCB-DE-263/104 (board pair with cable) FC-PCB-DE-263 (ISA board only)

FC-PCB-DE-104 (PC/104 board only)

FC-PCB-DE-cable (cable only)