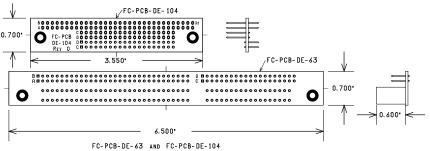

## FC-PCB-DE-63/104

PC/104 Board <--> ISA Board Interface

Both of the boards are 0.700" wide. The PC/104 board is 3.550" long, the ISA board is 6.500" long.

Unless otherwise specified, the separation between boards will be 2.5". If larger separation is desired, add a –xx" to the end of the part number. (FC-PCB-DE-63/104-6" would be 6 inches between boards.)