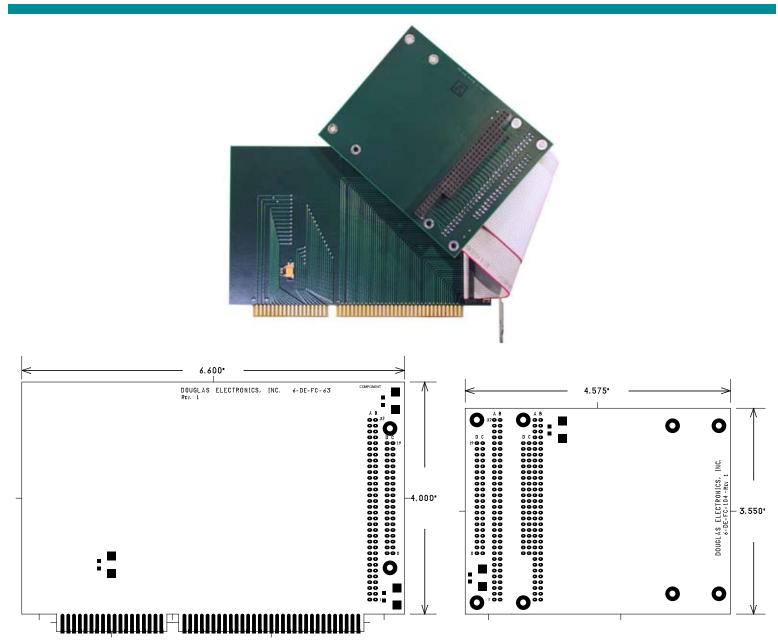

## **6-DE-FC-63/104** PC/104 <—> ISA Bus

PC/104 <--> ISA Bus Interface via Flat Cable

The 6-DE-FC-63/104 board pair allows supporting a PC/104 stack – via flat cable from an ISA bus. It is designed to allow the PC/104 stack to be on the back, outside of a standard ISA box.

Standard cable length is 2.5". If you would like a different cable length, indicate that by -xx" at the end of the part number (xx is in inches). For example, 6-DE-FC-63/104-4.5" would specify a 4 1/2" cable.